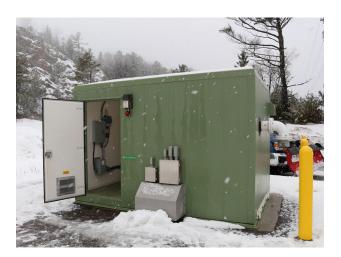

#### **PUMPS**

Self-priming, submersible, and engine-driven pumps. Packaged water and wastewater pumping stations

Horizontal split case, vertical turbine, axial flow, and end suction centrifugal pumps

Wastewater pumps, replacement parts/pumps: Fairbanks, Allis Chalmers and Aurora

## **INSTRUMENTATION & CONTROLS**

OptiFlow packaged pump systems from Crane Engineering, UL listed control, and SCADA systems