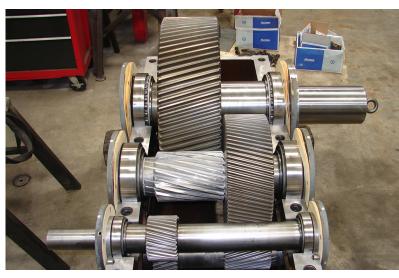

## ADDITIONAL EQUIPMENT SERVICED

- Power transmission equipment
  - Gear reducers
  - Concentric
  - Cycloidal
  - Gear motors
  - Much more
- Rotating equipment
  - Gearboxes
  - Mechanical drives
  - Mixers & agitators
  - Rotary airlocks
- Blowers
  - Industrial fans & blowers
  - Multi-stage centrifugal blowers
  - Positive displacement blowers
- Paper & production equipment
  - Spool repair,
  - Re-reelers
  - Winders
  - Clutches
  - Brake assemblies
  - Oscillators
  - Motor drums
  - Shredders
  - Pressure screens