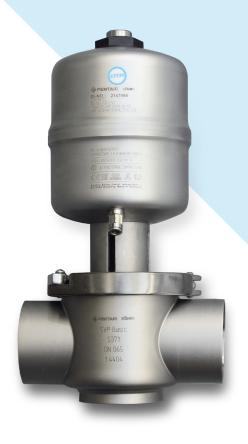

## THE NEW SÜDMO VALVE RANGE SVP BASIC SINGLE SEAT VALVES

## SOLUTION

Pentair Südmo developed the SVP Basic Single Seat Valve range as a perfect solution for these market requirements. The SVP Basic range offers cost efficiency, flexibility, and meets the latest hygienic standards for the food, beverage and dairy industries. This is achieved through standardization and a clear range of options.

#### **Product wetted area material**

1.4404 (AISI 316L)

#### **Operating pressure**

6 bar (87 psi)

#### **Control air pressure**

6-8 bar (87-116 psi)

#### **Product wetted surfaces**

 $Ra \le 0.8 \, \mu m$ 

#### **Product wetted seals**

EPDM (FDA/EG1935)

Optional FKM (FDA/EG1935)

#### **Applied design standards**

3-A / EHEDG