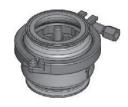

# **SOLUTION**

The new RV SOLID non-return valve range from Südmo safely avoids backflow in piping.

Front side sealing O-Rings, flow optimized cross sections and an excellent surface quality allows for easy and efficient CIP cleaning. The robust construction allows the valve to perform in even harsh process conditions. The 3A certificate confirms hygienic design and quality components. The RV Solid is suitable for use in the US Dairy industry and is the benchmark for hygienic non-return valves.

## **Dairy & Food**

- Cheese
- Yoghurt
- Milk
- Whey Products
- Soups
- Vegetable Purees
- Pet Food

Valve position: Open

Valve position: Closed

**P745**Welding End

**P750** Sandwich Style

**P760** Tri-Clamp