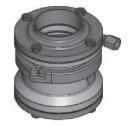

# **SOLUTION**

The new RV SOLID non-return valve range from Südmo safely avoids backflow in piping.

Front side sealing O-Rings, flow optimized cross sections and an excellent surface quality allows for easy and efficient CIP cleaning. The robust construction allows the valve to perform in even harsh process conditions. The 3A certificate confirms hygienic design and quality components. The RV Solid is suitable for use in the US Dairy industry and is the benchmark for hygienic non-return valves.

## **Dairy & Food**

- Cheese
- Yoghurt
- Milk
- Whey Products
- Soups
- Vegetable Purees
- Pet Food

Valve position: Open

Valve position: Closed

**P745**Welding End

**P750** Sandwich Style

**P760** Tri-Clamp