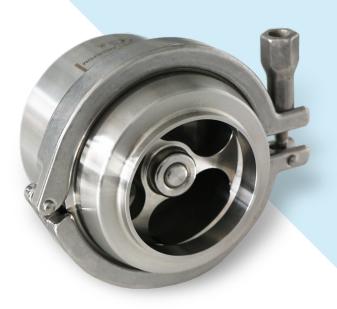

# NEW SÜDMO VALVE RANGE RV SOLID NON RETURN VALVES

# **SOLUTION**

The new RV SOLID non-return valve range from Südmo safely avoids backflow in piping.

Front side sealing O-Rings, flow optimized cross sections and an excellent surface quality allows for easy and efficient CIP cleaning. The robust construction allows the valve to perform in even harsh process conditions. The 3A certificate confirms hygienic design and quality components. The RV Solid is suitable for use in the US Dairy industry and is the benchmark for hygienic non-return valves.

# **CUSTOMER BENEFITS**

- Optimal Cleanability
- 3A TPV Certification
- Robust Design
- Easy to Maintain