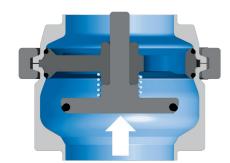

## **Dairy & Food**

- Cheese
- Yoghurt
- Milk
- Whey Products
- Soups
- Vegetable Purees
- Pet Food

Valve position: Open

Valve position: Closed

**P745**Welding End

**P750** Sandwich Style

**P760** Tri-Clamp