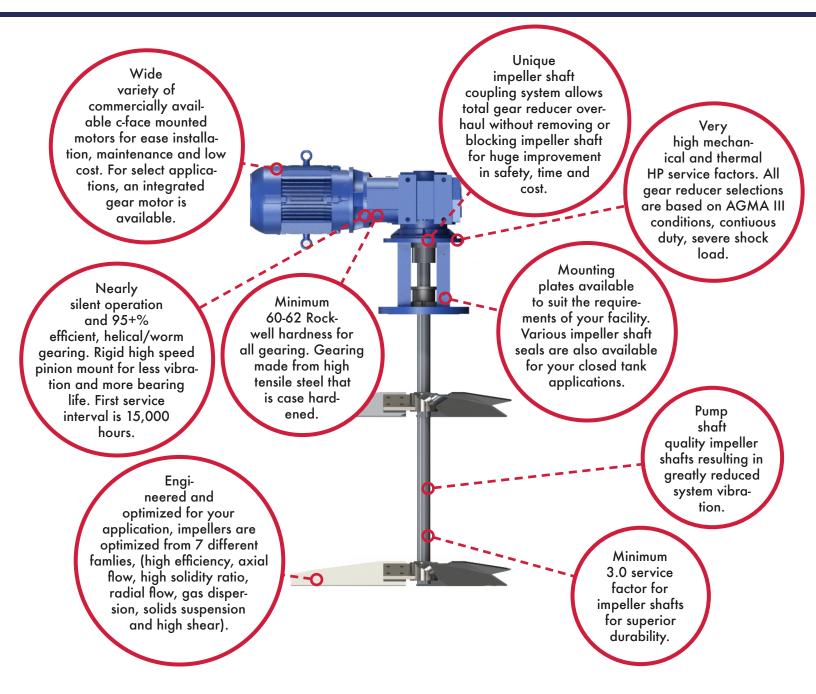

## SUPER ROBUST, EXCEPTIONALLY RELIABLE

The Cleveland Mixer XTR series features a right angle, helical/worm gear reducer with 90%+ efficiency and high shock load rating.

Easy access to the gearbox fixation points reduces assembly and installation time thereby reducing installation and maintenance costs.

Generous bearing spans supporting a hollow shaft coupling allows the XTR to bear the high bending and torque loads that are typical with most top mount and side entry mixing applications.

Our XTR top entry product line is designed for severe process and atmospheric conditions. All selections are rated for AGMA Class III conditions — Continuous 24/7 operation under extreme shock loading.

The product range is from 1HP to 50HP with output shaft diameters from 1.50 to 3.50 inches. Mixing volumes up to 500,000 gallons can be handled with generous design

margins — all in a compact, right angle package.

The product line has six different sizes which offer B10 bearing lives in excess of 50,000 hours as a minimum. Long intervals between oil changes and the 2-stage gearbox concept reduce maintenance costs and the need for excessive spare parts stocking.

Simplified installation and maintenance with unique, tapered motor shaft coupling and bushing that eliminates seizing from shaft fretting. The XTR top entry mixer is designed per your application demands.

A wide variety of impeller types are offered to meet your process goals quickly and efficiently.

Like our other top entry agitators, we back our products with a 3 year mechanical warranty and a process guarantee.