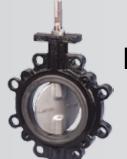

### **Butterfly Valves**

- 2" 36" & Large (2" 12" Stock)
  - Lugged, Wafer, Tri-Clamp (Sanitary)
- Resilient Seated
- High Performance