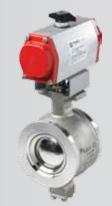

### **Ball Valves**

- Threaded, Socket Weld, Flanged, Butt Weld, Tri-Clamp (Sanitary)
- 1/4" 12" & Larger (1/4" 8" Stock)
- 2 Piece or 3 Piece Body
- Stainless Steel or Carbon Steel
  - Soft Seats or Metal

### Automation

- Linear Actuators
- Pneumatic Actuators DA & SR
- Electric Actuators On/Off, Modulating and Fail Safe
- Positioners Pneumatic, Electro-Pneumatic, Smart
- Limit Switches
- Solenoids
- Manual Gears
- Hand Levers
- Customized Mounting
- NEMA 4/NEMA 7 EXP