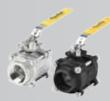

### **Ball Valves**

- Threaded, Socket Weld, Flanged, Butt Weld, Tri-Clamp (Sanitary)
- 1/4" 12" & Larger (1/4" 8" Stock)
- 2 Piece or 3 Piece Body
- Stainless Steel or Carbon Steel
  - Soft Seats or Metal