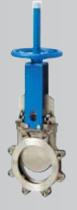

## Knife Gates

- Lug Style
- 2" 36" & Larger (3" 12" Stock)
- Metal or Resilient Seats & Bidirectional
- Stainless Steel, 304 or 316