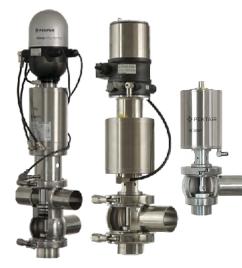

### VALVES

Single seat valves, double seated mix proof and PMO valves with automation and control, over pressure and hygienic butterfly valves

Ball and butterfly valves; fittings for sanitary and pharmaceutical applications